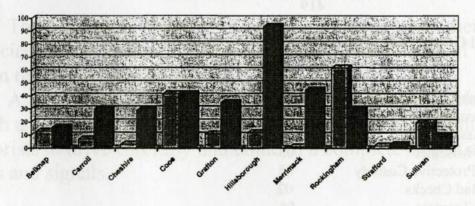

r local fire department and the state's Forest Rangers by being fire wise and fire safe!

## 2009 FIRE STATISTICS

(All fires reported as of December 3, 2009)

(figures do not include fires under the jurisdiction of the White Mountain National Forest)

| COUN         | TY STATIS | TICS       |
|--------------|-----------|------------|
| County       | Acres     | # of Fires |
| Belknap      | 13        | 16         |
| Carroll      | 7         | 30         |
| Cheshire     | 3         | 29         |
| Coos         | 42        | 42         |
| Grafton      | 11        | 35         |
| Hillsborough | 12        | 94         |
| Merrimack    | 1         | 45         |
| Rockingham   | 62        | 30         |
| Strafford    | 2         | 3          |
| Sullivan     | 20        | 10         |



| <b>■</b> A | cres     |
|------------|----------|
| <b>3</b> # | of Fires |

| CAUSES    | OF FIRES REPORTED                  |                 | Total Fires | Total Acres |
|-----------|------------------------------------|-----------------|-------------|-------------|
| Arson     | 4                                  | 2009            | 334         | 173         |
| Debris    | 184                                | 2008            | 455         | 175         |
| Campfire  | 18                                 | 2007            | 437         | 212         |
| Children  | 12                                 | 2006            | 500         | 473         |
| Smoking   | 15                                 | 2005            | 546         | 174         |
| Railroad  | 5