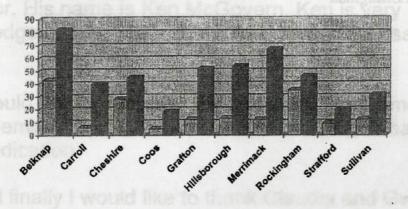

ocal fire department and the state's Forest Rangers by being fire wise and fire safe!

#### 2008 FIRE STATISTICS

(All fires reported as of November 24, 2008)

(figures do not include fires under the jurisdiction of the White Mountain National Forest)

| COUN         | TY STATIS | TICS       |
|--------------|-----------|------------|
| County       | Acres     | # of Fires |
| Belknap      | 43        | 82         |
| Carroll      | 6         | 40         |
| Cheshire     | 28        | 45         |
| Coos         | 5         | 18         |
| Grafton      | 12        | 52         |
| Hillsborough | 13        | 54         |
| Merrimack    | 12        | 67         |
| Rockingham   | 35        | 46         |
| Strafford    | 9         | 20         |
| Sullivan     | 12        | 31         |



Acres
# of Fires

| CAUSES    | OF FIRES REPORTED                   |                  | <b>Total Fires</b> | <b>Total Acres</b> |
|-----------|-------------------------------------|------------------|--------------------|--------------------|
| Arson     | 2                                   | 2008             | 455                | 175                |
| Debris    | 173                                 | 2007             | 437                | 212                |
| Campfire  | 35                                  | 2006             | 500                | 473                |
| Children  | 23                                  | 2005             | 546                | 174                |
| Smoking   | 36                                  | 2004             | 482                | 147