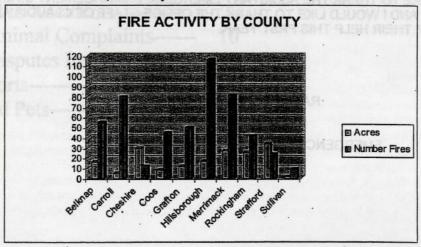

all and saving several structures this season due to their quick and accurate spotting capabilities. Fires in the wildland urban interface damaged 10 structures, a constant reminder that forest fires burn more than just trees. Homeowners should take measures to prevent a wildland fire from spreading to their home. Precautions include keeping your roof and gutters clear of leaves and pine needles, and maintaining adequate green space around your home free of flammable materials. Additional information and homeowner recommendations are available at <a href="https://www.firewise.org">www.firewise.org</a>. Please help Smokey Bear, your local fire department and the state's Forest Rangers by being fire wise and fire safe!

#### 2005 FIRE STATISTICS

(All fires reported as of November 4, 2005)



| CAUSES O  | F FIRES REPORTED                | ¥                      | Total Fires | Total Acres |
|-----------|---------------------------------|------------------------|-------------|-------------|
| Arson     | 2                               | 2005                   | 513         | 174         |
| Campfire  | 34                              | 2004                   | 482         | 147         |
| Children  | 29                              | 2003                   | 374         | 100         |
| Smoking   | 40                              | 2002                   | 540         | 187         |
| Debris    | 284                             |                        |             |             |
| Railroad  | 1                               |                        |             |